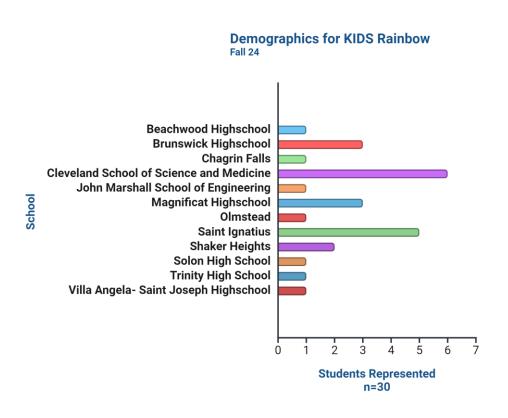

# **KIDS** Rainbow

Youth Advisory Council



Cleveland | Ohio



### What is KIDS Rainbow?

#### **Mission**

The Youth Advisory Council (KIDS Rainbow) at University Hospitals was established to center the pediatric patient voice in UH Rainbow's efforts. KIDS Rainbow aim is to encourage and promote a diverse collaboration between youth and the Hospital to address the top health priority needs in the communities they serve.

#### **Vision**

That UH Rainbow initiatives will be driven by the ideas and innovations of the youth it aims to serve.

#### **Goals & Objectives**

- 1. Fostering collaboration for widespread impact
- Addressing disparities and the impact of emergencies, disasters, and pandemics
- 3. Advocating for the pediatric voice





## **KIDS Rainbow Cohort Demographics**







### **Spring 2024 Cohort**















toxic social media mental illness social media low attention spans rejection mental health overworked acceptance stress easily accessible drugs bulling depression

staying focused homework support parents stress management time management

anxiety

academic pressure lack of moral

peer pressure reputation prioritizing

lack of motivation stress from amount hw unfair expectations







# **Meeting Highlights**





### **Prompts to Consider**

What changes (positive or negative) have you noticed in your community since the COVID-19 pandemic in 2020?

What changes have been most useful to you and your family since the COVID-19 pandemic in 2020?

What changes would impact the community, most if changed?



# **Priority Needs**



Mental Health Aw