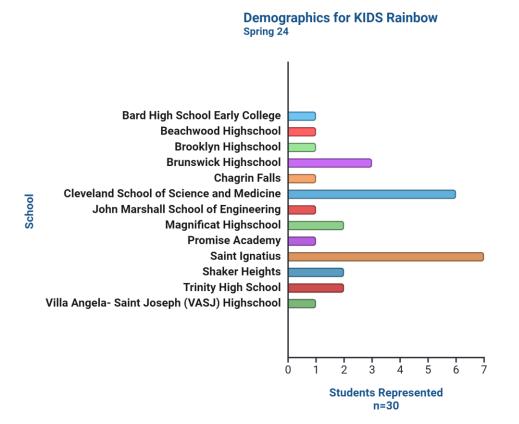

## **KIDS Rainbow Cohort Demographics**

### **Spring 2024 Cohort**

toxic social media mental illness social media low attention spans rejection mental health overworked acceptance stress easily accessible drugs bulling depression

staying focused homework support parents stress management time management