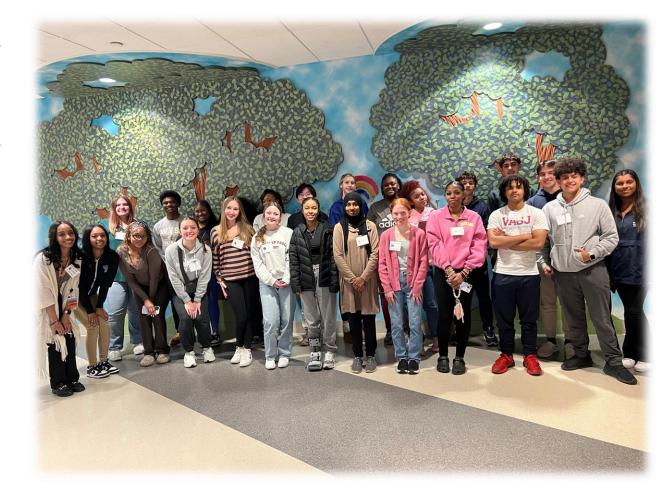

# **KIDS** Rainbow

Youth Advisory Council



Cleveland | Ohio



### What is KIDS Rainbow?

#### **Mission**

The Youth Advisory Council (KIDS Rainbow) at University Hospitals was established to center the pediatric patient voice in UH Rainbow's efforts. KIDS Rainbow aim is to encourage and promote a diverse collaboration between youth and the Hospital to address the top health priority needs in the communities they serve.

#### **Vision**

That UH Rainbow initiatives will be driven by the ideas and innovations of the youth it aims to serve.

#### **Goals & Objectives**

- 1. Fostering collaboration for widespread impact
- Addressing disparities and the impact of emergencies, disasters, and pandemics
- 3. Advocating for the pediatric voice





## **KIDS Rainbow Cohort Demographics**







### **Spring 2024 Cohort**















toxic social media mental illness social media low attention spans rejection mental health overworked acceptance stress easily accessible drugs bulling depression

staying focused homework support parents stress management time management

anxiety

academic pressure lack of moral

peer pressure reputation prioritizing

lack of motivation stress from amount hw unfair expectations







# **Meeting Highlights**





### **Prompts to Consider**

What changes (positive or negative) have you noticed in your community since the COVID-19 pandemic in 2020?

What changes have been most useful to you and your family since the COVID-19 pandemic in 2020?

What changes would impact the community, most if chang