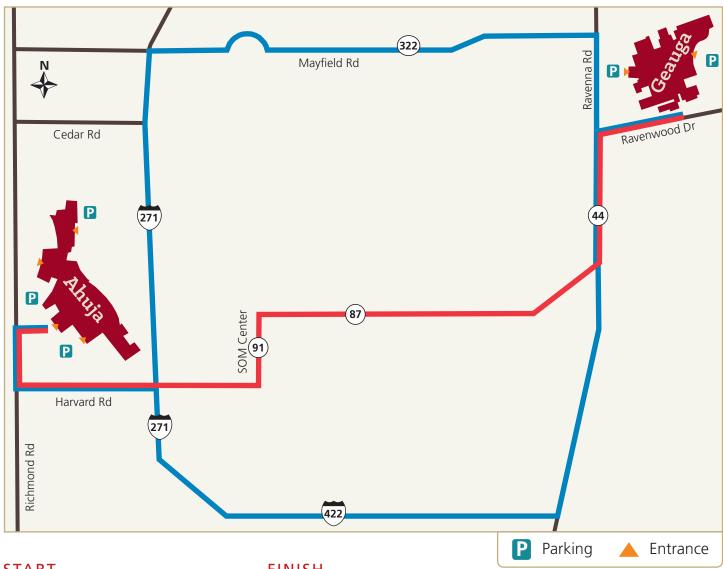

# UH Geauga Medical Center to UH Ahuja Medical Center

Approximately: 19.8 miles or 33 minutes (Fast Route)

#### **UH Geauga Medical Center**

13207 Ravenna Road, Chardon, Ohio 44024 440-285-6143

#### **Fast Route**

- Head east on Ravenwood Drive.
- Turn left onto Route 44 S.
- Turn right onto Route 87 W.
- Turn left onto SOM Center Road.
- Turn right onto Hiram Trail.
- Continue onto Harvard Road.
- Turn right onto Richmond Road.

#### **UH Ahuja Medical Center**

3999 Richmond Road, Beachwood, Ohio 44122 216-285-4040

### **Alternative Route 1**

- Head east on Ravenwood Drive.
- Turn left onto Route 44 S.
- Take 422 W to I-271 N.
- Exit Harvard Road and turn left.
- Turn right onto Richmond Road.

- · Head east on Ravenwood Drive.
- Turn right onto Route 44 N.
- Turn left onto Route 322 W.
- Take Route 322 W to I-271 S.
- Exit Harvard Road, turn right.
- · Turn right onto Richmond Road.