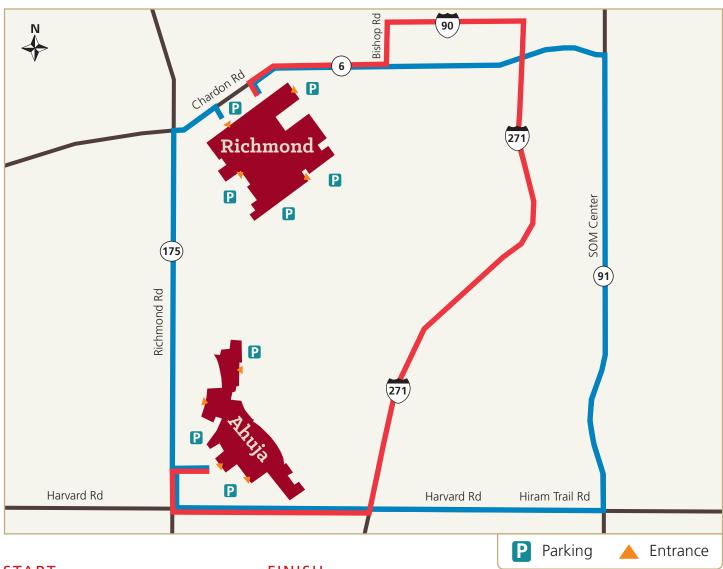

# UH Richmond Medical Center to UH Ahuja Medical Center

Approximately: 13.7 miles or 18 minutes (Fast Route)

### **UH Richmond Medical Center**

27100 Chardon Road, Richmond Heights, Ohio 44143 440-585-6475

#### **Fast Route**

- Head east on Chardon Road.
- Turn left onto Bishop Road.
- Take I-90 E to I-271 S.
- Exit Harvard Road and turn right.
- Turn right onto Richmond Road.

#### **UH Ahuja Medical Center**

3999 Richmond Road, Beachwood, Ohio 44122 216-285-4040

#### **Alternative Route 1**

- Head west on Chardon Road.
- Turn left onto Richmond Road.

- Head east on Chardon Road.
- Turn right onto SOM Center Road.
- Turn right onto Hiram Trail Road.
- · Continue onto Harvard Road.
- Turn right onto Richmond Road.