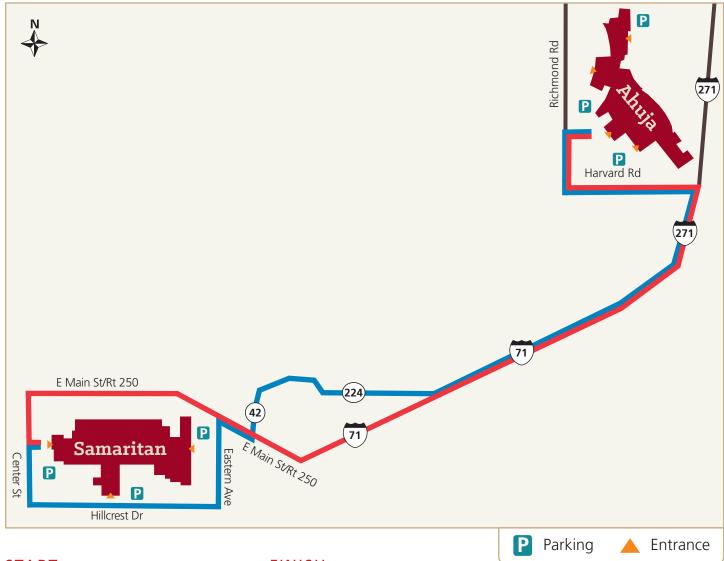

# **UH Samaritan Medical Center to UH Ahuja Medical Center**

Approximately: 66.9 miles or 1 hour and 7 minutes (Fast Route)

#### **UH Samaritan Medical Center**

1025 Center Street, Ashland, Ohio 44805 419-207-2407

#### **Fast Route**

- Head north on Center Street.
- Turn right onto East Main Street/Route 250.
- Merge onto I-71 N.
- Merge onto I-271 N.
- Exit Harvard Road, turn left.
- Turn right onto Richmond Road.

#### **FINISH**

### **UH Ahuja Medical Center**

3999 Richmond Road, Beachwood, Ohio 44122 216-285-4040

- Head south on Center Street.
- Turn left onto Hillcrest Drive.
- Turn left onto Eastern Avenue.
- Turn right onto East Main Street.
- Turn left onto Route 42.
- Continue onto Route 224, Route 42.
- Merge onto I-71 N.
- Merge onto I-271 N.
- Exit Harvard Road, turn left.
- Turn right onto Richmond Road.