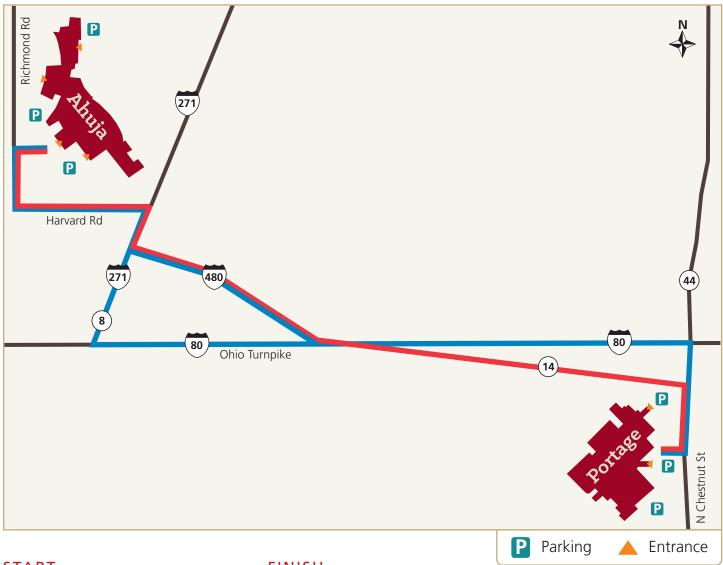

# **UH Portage Medical Center to UH Ahuja Medical Center**

Approximately: 27.2 miles or 35 minutes (Fast Route)

### **UH Portage Medical Center**

6847 North Chestnut Street, Ravenna, Ohio 44266 330-297-8564

#### **Fast Route**

- · Head north on North Chestnut Street.
- Turn left onto Route 14 W.
- Continue onto I-480 W.
- Merge onto I-271 N.
- Exit Harvard Road, turn left.
- Turn right onto Richmond Road.

#### **UH Ahuja Medical Center**

3999 Richmond Road, Beachwood, Ohio 44122 216-285-4040

#### **Alternative Route 1**

- Head north on North Chestnut Street.
- Continue onto Route 44 N.
- Turn left onto I-80 W Ohio Turnpike.
- Take exit 180 for Route 8 N.
- Merge onto I-271 N.
- Exit Harvard Road, turn left.
- Turn right onto Richmond Road.

- Head north on North Chestnut Street.
- Continue onto Route 44 N.
- Turn left onto I-80 W Ohio Turnpike.
- Take exit 187 for I-480 W.
- Merge onto I-271 N.
- Exit Harvard Road, turn left.
- Turn right onto Richmond Road.