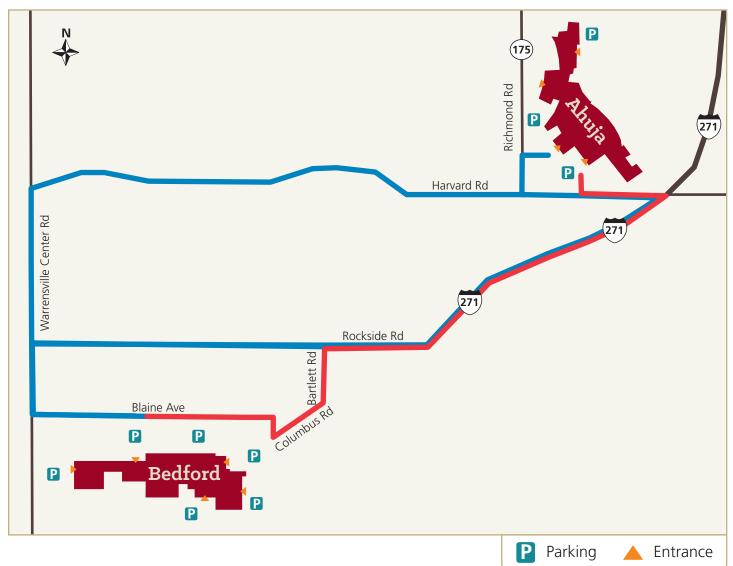

# **UH Bedford Medical Center to UH Ahuja Medical Center**

Approximately: 6.2 miles or 13 minutes (Fast Route)

#### **UH Bedford Medical Center**

44 Blaine Avenue, Bedford, Ohio 44146 440-735-3642

#### **Fast Route**

- Head east on Blaine Avenue, turn right.
- Turn left onto Columbus Road.
- Turn left onto Bartlett Road.
- Turn right onto Rockside Road.
- Go to I-271 N.
- Exit Harvard Road and turn left.
- Turn right onto Richmond Road.

#### **UH Ahuja Medical Center**

3999 Richmond Road, Beachwood, Ohio 44122 216-285-4040

#### **Alternative Route 1**

- Head west on Blaine Avenue.
- Turn right onto Rockside Road.
- Go to I-271 N.
- Exit Harvard Road and turn left.
- · Turn right onto Richmond Road.

- Head west on Blaine Avenue.
- Turn right onto Warrensville Center Road. Turn right onto Warrensville Center Road.
  - · Turn right onto Harvard Road.
  - Turn left onto Richmond Road.