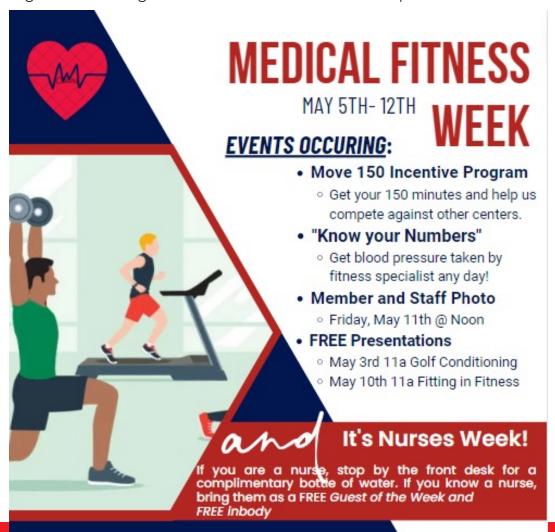

### A Message from our General Manager Brad Calabrese:

Join us in celebrating Medical Fitness Week (May 5th - 12th). Our award winning fitness center is a long time member of the Medical Fitness Association, a non-profit organization, which assists medically integrated health and fitness centers achieve their full potential.

Members and staff are encouraged to help us compete in the Medical Fitness Association Move 150 program. The goal is to complete at least 150 minutes of moderate to vigorous physical activity. Return your data by May 20th to help us compete against other Medical Fitness Centers. You will be eligible for a \$25 gift card drawing to be used at the fitness center or spa.

### Hospital & Nurses WFFK

In honor of Hospital and Nurses' weeks, anyone who works in healthcare can add an additional member with not enrollment fee. (Regular monthly fees are still applicable.)

### Fundamentals of Golf FREE Presentation

Friday, May 3rd • 11:00 a.m. - 11:45 a.m.

Join Fitness Specialist and Personal Trainer Tyler Neely and explore ways to gain strength to accelerate your distance on the course. Learn what muscles control each phase of the golf swing. Consider new exercises to implement into your own personalized workout regimen. Come learn some methods you can add to your toolkit in order to gain strength both on and off the course. FREE presentation, but pre-registration is requested so we know how many to plan for.

### <u>Fitting Fitness Into Your Day</u>

Friday, May 10th • 11:30 a.m. - 12:15 p.m.

Join Fitness Specialist Chloe Neely, M.S. to learn how to fit activity into everyday life! Have you ever felt pressure to make it to the gym? Do you often wonder if the exercise you are doing is enough? Come learn about the physical activity guidelines, and simple ways to add activity into your daily life both in and out of the gym!